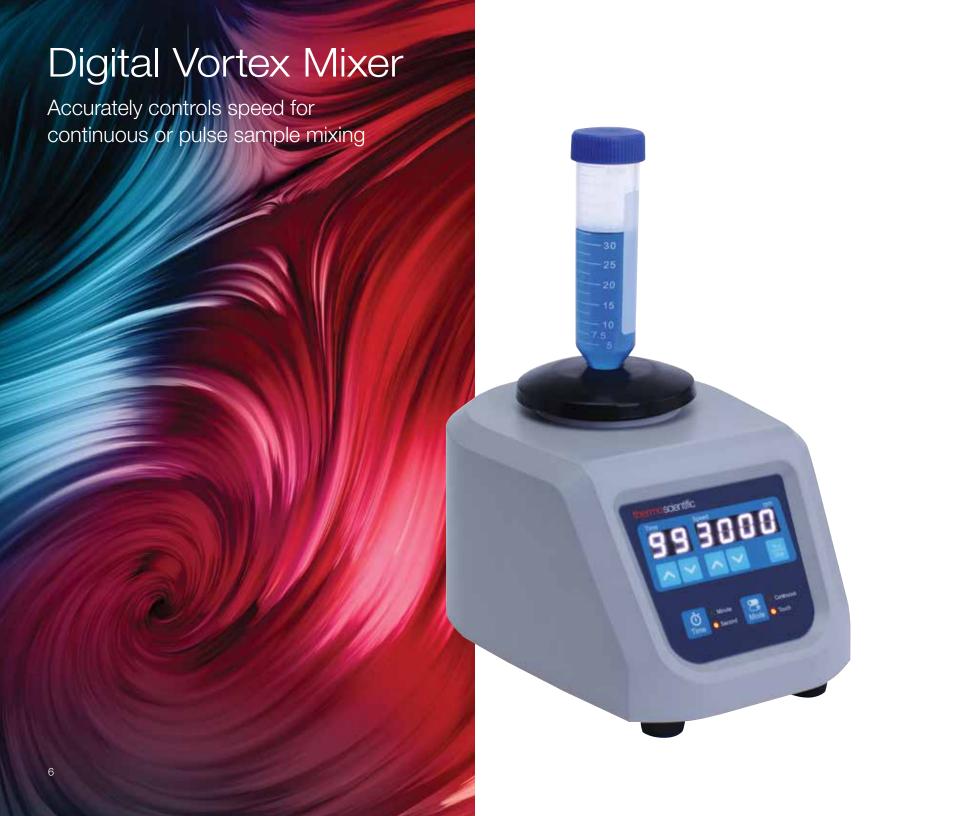

The Thermo Scientific™ Digital Vortex Mixer is designed for a wide variety of applications.

## **Key Features**

- Digital speed and time displays
- Continuous and touch modes
- Speed range: 200 to 3,000rpm
- Speed accuracy:
  - 200 to 1,500rpm: ±5%1,500 to 3,000rpm: ±10%

- Rapid acceleration to maximum rpm
  - Touch: 1,500rpm in 3 seconds
  - Continuous: 3,000rpm in 6 seconds
- Countdown timer (up to 99 minutes)
- Maximum load: 0.5kg at 800rpm

Digital Vortex Mixer shown with platform for flat-bottom vessels.

Includes rubber platform (Cat. No. 88882120). Other accessories sold separately. Warranty: 2 years | Certifications: cCSAus, CE

| Product              | Electrical Requirements | Overall Dimensions<br>D x W x H               | Weight           | Plug Type          | Catalog Number |
|----------------------|-------------------------|-----------------------------------------------|------------------|--------------------|----------------|
| Digital Vortex Mixer | 100 to 240V, 50/60Hz    | 20.5 x 15.1 x 13.1cm<br>(8.1 x 5.9 x 5.2 in.) | 6.1kg (13.5 lb.) | 120V USUP          | 88882009       |
| Digital Vortex Mixer |                         |                                               |                  | 230V EU/UK/<br>CHN | 88882010       |