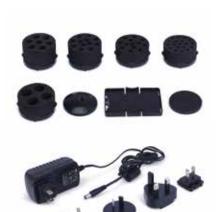

## **Accessories**

| Product and Description            | Mode             | Recommended Maximum Speed | Quantity | Catalog Number |
|------------------------------------|------------------|---------------------------|----------|----------------|
| Rubber Platform                    | Touch/continuous | 3,000rpm                  | Each     | 88882120       |
| Platform for flat-bottomed vessels | Touch/continuous | 3,000rpm                  | Each     | 88882121       |
| Microplate Tray                    | Continuous       | 1,200rpm                  | Each     | 88882122       |
| Tube Holder: 19 x 10mm             | Continuous       | 2,000rpm                  | Each     | 88882123       |
| Tube Holder: 13 x 12mm             | Continuous       | 1,800rpm                  | Each     | 88882124       |
| Tube Holder: 12 x 15mm             | Continuous       | 1,000rpm                  | Each     | 88882125       |
| Tube Holder: 7 x 20mm              | Continuous       | 1,000rpm                  | Each     | 88882126       |
| Tube Holder: 4 x 26mm              | Continuous       | 900rpm                    | Each     | 88882127       |
| Multi-Power Adapter, 220V          | _                | -                         | Each     | 88870124       |
| Power Adapter, 120V                | _                | _                         | Each     | 88870125       |

Vortex Mixer Plugs and Optional Platforms